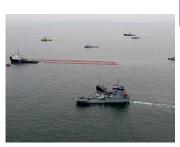

➤ MSC Napoli Incident 2007

January 2007, English Channel

- -Place of refuge in French Waters (-)
- -> bilateral agreement with UK-> South coast of England
- Bonn Agreement Contracting Parties: resources and technical support
- Removal of 3,500 tonnes of fuel oil and containers