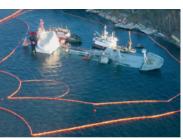

## 3. Activities in the Framework of the Bonn Agreement

- Surveillance
- Response:
  - Emergency towing
  - Clean up
  - Cooperation on shore
- Exercises (BONNEX)
  - Alarm
  - Equipment
  - Response